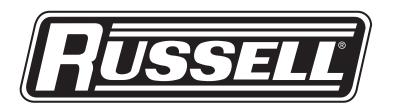

- 1. Remove factory brake hose assembly, noting routing. Cap off master cylinder and caliper ports.
- Install Russell right-side hose banjo with compound bend onto right caliper so that hose is directed up and in. Install Russell left-side hose banjo with straight bend onto left caliper so that hose is directed up and in. Locate hoses with factory brackets around hose grommets (See Fig. 1 and Fig. 2).
- 3. Route hoses up through wire retainer to master cylinder, similar to factory upper hose routing. Install hoses onto master cylinder with supplied double-banjo bolt. Left banjo goes next to master cylinder and bends forward and above right banjo. Orient banjos towards factory wire hose retainer (**See Fig. 3**).